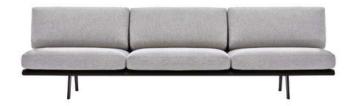

Arper Cross

H 74 - 390 x 135cm

H 74 - 320 x 120cm

Meeting Rooms

Arper Pix

Four Design Cast'2 Audi

Arper Zinta – Lounge Style

Back Area Inspiration