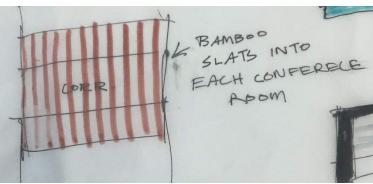

Arper Cross

H 74 - 390 x 135cm

H 74 - 320 x 120cm

Meeting Rooms

Arper Pix

Four Design Cast'2 Audi

Arper Zinta – Lounge Style

Back Area Inspiration