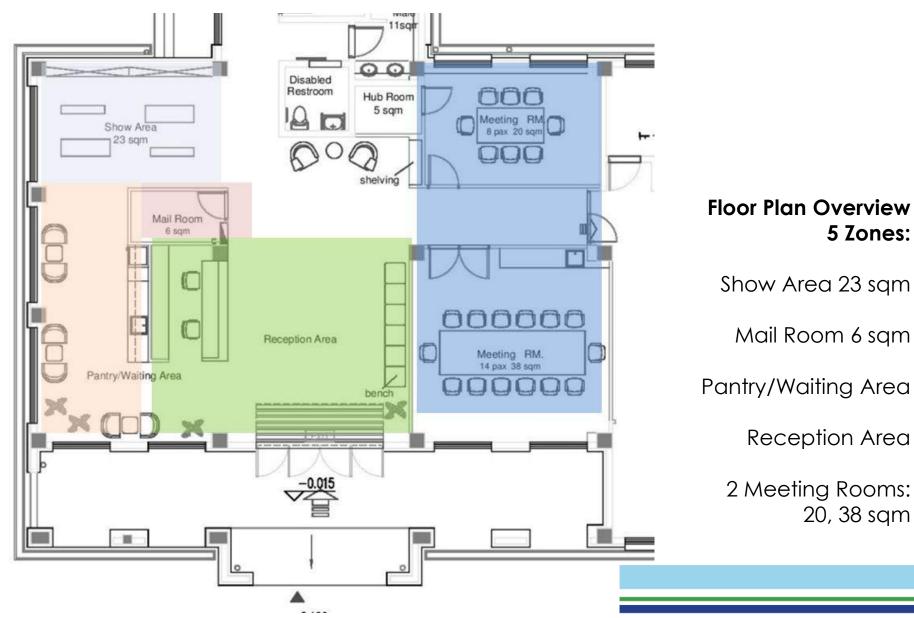

### **Training Rooms:**

42 pax 47 sqm

Back Overview

30 pax 37 sqm

DNV-GL

Interface

Marazzi

Floor Plan Overview