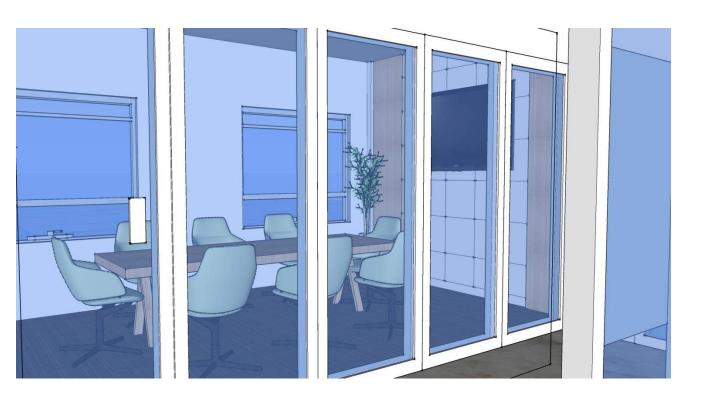

Vitra Belleville

Arper Dizzie H 35

Pantry

Show Area

Shelving Area

Meeting Room Hallway

Meeting Rooms

Arper Aston

Arper Cross

H 74 - 390 x 135cm

H 74 - 320 x 120cm

Meeting Rooms

Arper Pix

Four Design Cast'2 Audi

Arper Zinta – Lounge Style

Back Area Inspiration