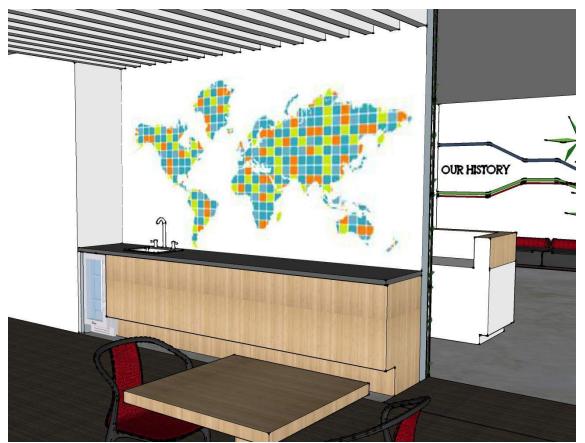

#### **Design Topic Story: Shared History**

Shared roots date back to 1864

DNV Council records from 1868 list plans to create a common class register for the two organizations

1891- mutual recognition of certificates and a common ship register (unsuccessful)

Alliances, mergers, and acquisitions

Merge discussions 1986, 2000, 2006

September 2012 - officially DNV GL

Design Topic

Logo Wall

Entry – Logo Wall

Reception Desk

Pantry