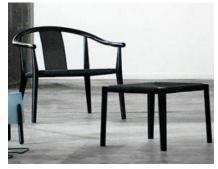

Vitra Belleville

Arper Dizzie H 35

Pantry

Show Area

Shelving Area

Meeting Room Hallway

Meeting Rooms

Arper Aston

Arper Cross

H 74 - 390 x 135cm

H 74 - 320 x 120cm

Meeting Rooms

Arper Pix

Four Design Cast'2 Audi

Arper Zinta – Lounge Style

Back Area Inspiration