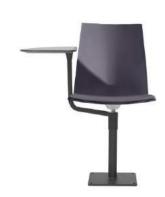

Arper Cross

H 74 - 390 x 135cm

H 74 - 320 x 120cm

Meeting Rooms

Arper Pix

Four Design Cast'2 Audi

Arper Zinta – Lounge Style

Back Area Inspiration