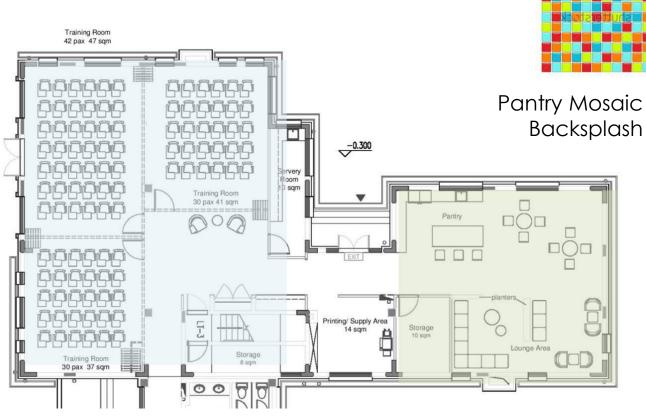

### **Training Rooms:**

42 pax 47 sqm

Back Overview

30 pax 37 sqm

DNV-GL

Interface

Marazzi

Floor Plan Overview