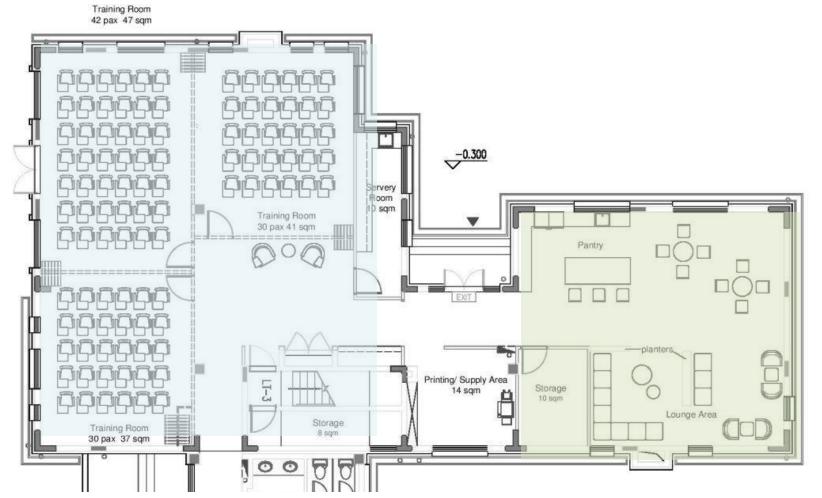

### **Training Rooms:**

42 pax 47 sqm

Back Overview

30 pax 37 sqm

DNV-GL

Interface

Marazzi

Floor Plan Overview