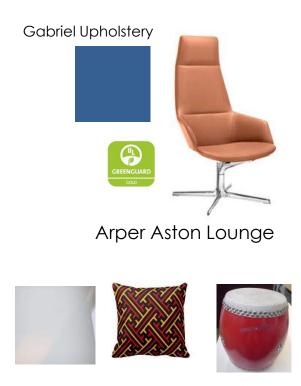

Vitra Belleville

Arper Dizzie H 35

Pantry

Show Area

Shelving Area

Meeting Room Hallway

Meeting Rooms

Arper Aston

Arper Cross

H 74 - 390 x 135cm

H 74 - 320 x 120cm

Meeting Rooms

Arper Pix

Four Design Cast'2 Audi

Arper Zinta – Lounge Style

Back Area Inspiration