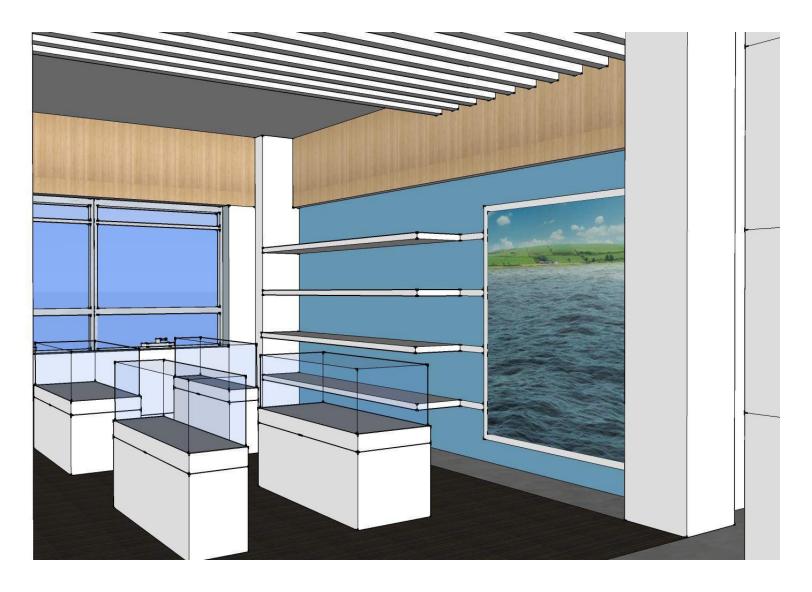

Vitra Belleville

Arper Dizzie H 35

Pantry

Show Area

Shelving Area

Meeting Room Hallway

Meeting Rooms

Arper Aston