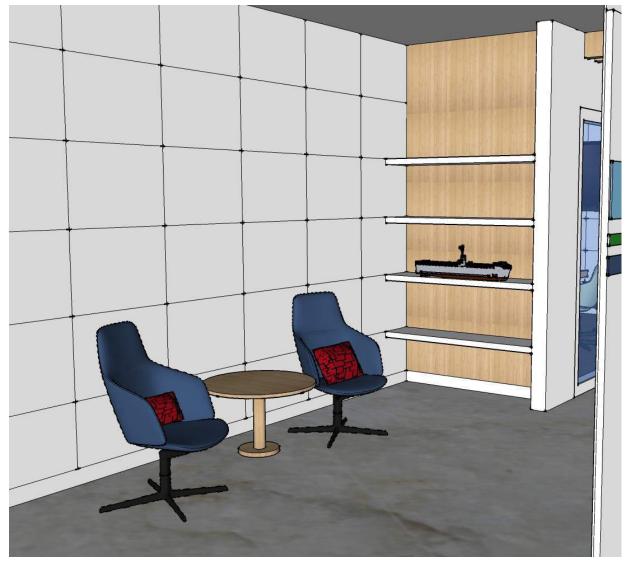

Vitra Belleville

Arper Dizzie H 35

Pantry

Show Area

Shelving Area

Meeting Room Hallway

Meeting Rooms

Arper Aston

Arper Cross

H 74 - 390 x 135cm

H 74 - 320 x 120cm

Meeting Rooms

Arper Pix

Four Design Cast'2 Audi

Arper Zinta – Lounge Style

Back Area Inspiration