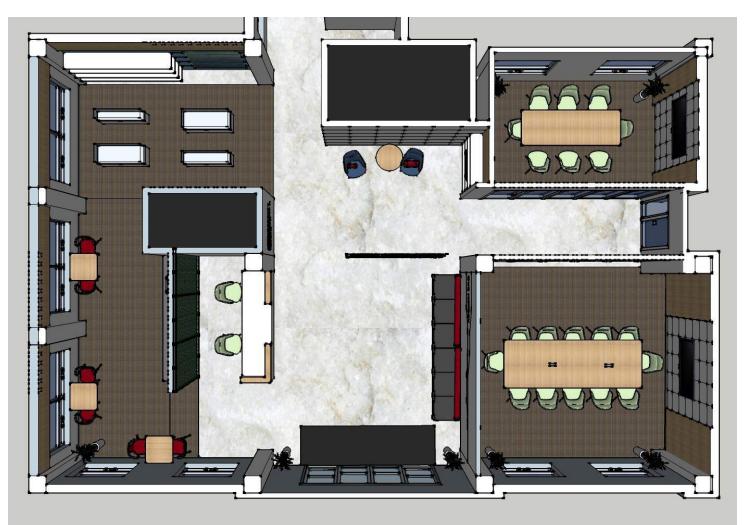

Alliances, mergers, and acquisitions

Merge discussions 1986, 2000, 2006

September 2012 - officially DNV GL

Design Topic

Logo Wall

Entry – Logo Wall

Reception Desk

Pantry

Vitra Belleville

Arper Dizzie H 35

Pantry

Show Area

Shelving Area

Meeting Room Hallway

Meeting Rooms

Arper Aston

Arper Cross

H 74 - 390 x 135cm

H 74 - 320 x 120cm

Meeting Rooms

Arper Pix

Four Design Cast'2 Audi

Arper Zinta – Lounge Style

Back Area Inspiration