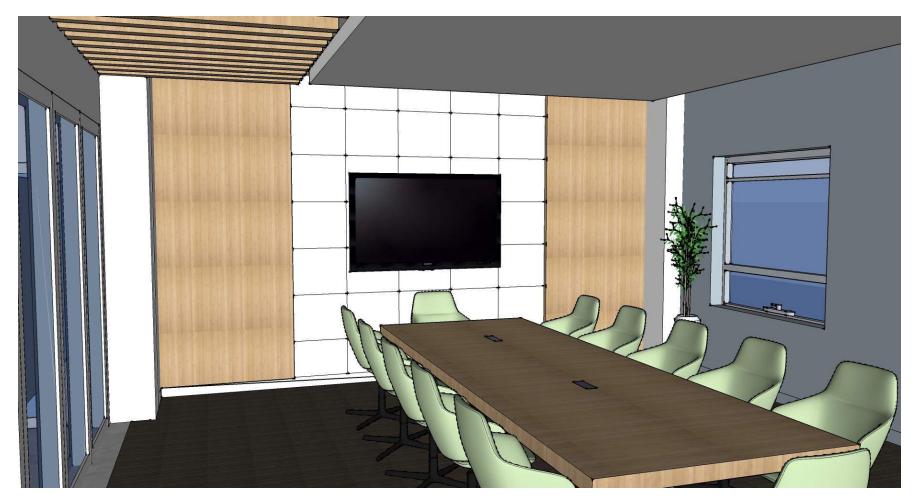

Arper Cross

H 74 - 390 x 135cm

H 74 - 320 x 120cm

Meeting Rooms

Arper Pix

Four Design Cast'2 Audi

Arper Zinta – Lounge Style

Back Area Inspiration